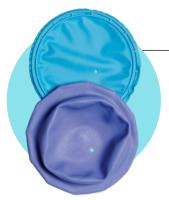

## Insti-Dam®

Includes 1 of each style: Original & Relaxed Fit

- Pre-assembled with built-in flexible frame for easy placement
- · Isolates treatment area while controlling aerosols & aspiration hazards
- · Allows for radiographs to be taken without removal of the frame
- · Adjustable material on frame, making it ideal for posterior (Relaxed Fit Only)