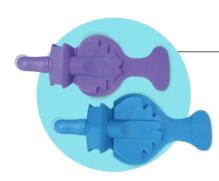

# Mr.Thirsty® One-Step

Includes 1 of each size: Pedo/Small & Medium/Large

- · Designed with wide suction chambers for superior suction
- · Connects directly to high-volume suction to reduce aerosols
- •Frees up the dental assitants to complete other tasks by providing hands-free, continuous, high-volume suction

Pro Tip: An absolute must for dental hygienists to use with an ultrasonic scaler