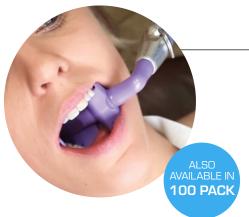

# Mr.Thirsty® One-Step

Includes 1 of each size: Pedo/Small & Medium/Large

- · Designed with wide suction chambers for superior suction
- · Connects directly to high-volume suction to reduce aerosols
- •Frees up the dental assitants to complete other tasks by providing hands-free, continuous, high-volume suction

Pro Tip: An absolute must for dental hygienists to use with an ultrasonic scaler