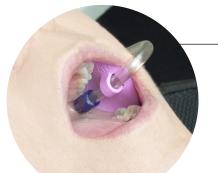

# Mr.Thirsty® One-Step

Includes 1 of each size: Pedo/Small & Medium/Large

- · Designed with wide suction chambers for superior suction
- · Connects directly to high-volume suction to reduce aerosols
- •Frees up the dental assitants to complete other tasks by providing hands-free, continuous, high-volume suction

Pro Tip: An absolute must for dental hygienists to use with an ultrasonic scaler