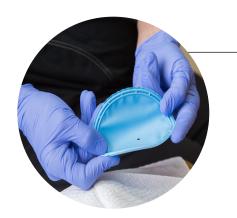

## Insti-Dam®

Includes 1 of each style: Original & Relaxed Fit

- Pre-assembled with built-in flexible frame for easy placement
- · Isolates treatment area while controlling aerosols & aspiration hazards
- · Allows for radiographs to be taken without removal of the frame
- · Adjustable material on frame, making it ideal for posterior (Relaxed Fit Only)