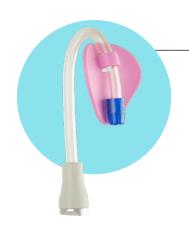

## Pink Petal®

Includes 3 samples

- Helps eliminate pooling water and saliva that could contribute to aerosols with hands-free, continuous, low-volume suction
- Utilize during an entire hand scaling procedure & coronal polish for added protection for patients and clinical team
- · Slides on to any saliva ejector no additional attachments required