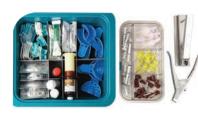

### **Implant Tub**

Procedure tub, tub liner, tub dividers, divided slide tray, 2 single tub cups with covers, Zirc implant organizer, abutments, healing caps, impression copings, ratchet implant wrench, Teflon tape, capsule & flowable composite, composite applicator, etch, syringe tips, applicator sponges.