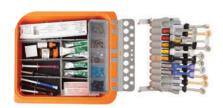

### Capsule Composite Tub

Procedure tub, tub liner, capsule composite kit, composite capsules, Tofflemire® Matrix Bands, Zirc matrix dispenser, composite applicator, syringe etchant, syringe decay detecting solution, desensitizing agent, sponge applicators, cavity conditioner, glass ionomer cement & varnish, cavity primer and bond agent, sandpaper discs, composite polishing cups, wedges, syringe tip refills, brush tips, dappen dishes.

### Syringe Composite Tub

Procedure tub, tub liner, syringe **composite kit,** a variety of syringe composite, syringe etchant, decay detecting solution, cavity conditioner, cavity liner, cavity build-up material, composite matrix, finishing strips, finishing discs, syringe tips.