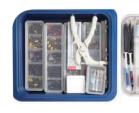

### **Implant Tub**

Procedure tub, tub liner, tub dividers, divided slide tray, 2 single tub cups with covers, Zirc implant organizer, abutments, healing caps, impression copings, ratchet implant wrench, Teflon tape, capsule & flowable composite, composite applicator, etch, syringe tips, applicator sponges.