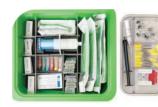

#### **Endo Tub**

Procedure tub, tub liner, tub dividers, divided slide tray, rotary file hand piece, Zirc endo guard filled with hand files & rotary files, refill endo files, gutta-percha, paper points, endo x-ray holders anterior & posterior, irrigating solution, irrigating syringe, irrigating syringe tips, root canal cement, cement mixing tips, rubber file stoppers.